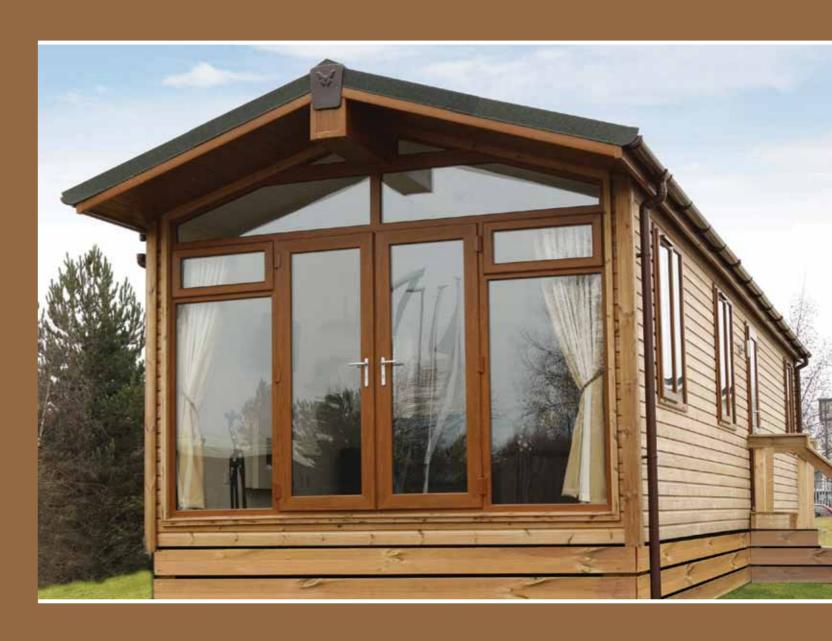

### Spacious home with modern styling

Inspired by the success of its larger twin sister, the Thorverton Single is a deceptively spacious home with modern styling, ideal for those park owners thinking about replacing static caravans with lodges.

Finished with panache and fine quality furnishings, the two bedroom Thorverton has luxurious features

throughout and is flooded with natural light thanks to the eye-catching floor to ceiling glass wall at the end of the living space.

## Thorverton Single Lodge features

- Low maintenance Thermo wood cladding or CanExel cladding
- Feature panoramic lounge windows
- French doors and fully glazed gables
- UPVC windows, doors, fascias and soffits
- Soffit lights on overhang roof
- Built to residential BS3632 standards
- Tongue and groove style high pitch vaulted ceiling