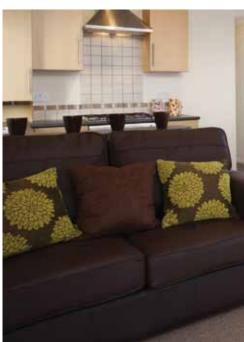

An impressive home with contemporary openplan living space, wall mounted flat screen TV and stylish shower room. The Thorverton is luxurious yet budget friendly!

- Light and well equipped open-plan living area
- Wall mounted flat screen TV
- Fully equipped kitchen, featuring dishwasher, fridge/freezer, gas hob, extractor and electric oven
- Two bedrooms
- Twin beds in bedroom two
- Shower room with modern, ceramic basin and heated towel rail