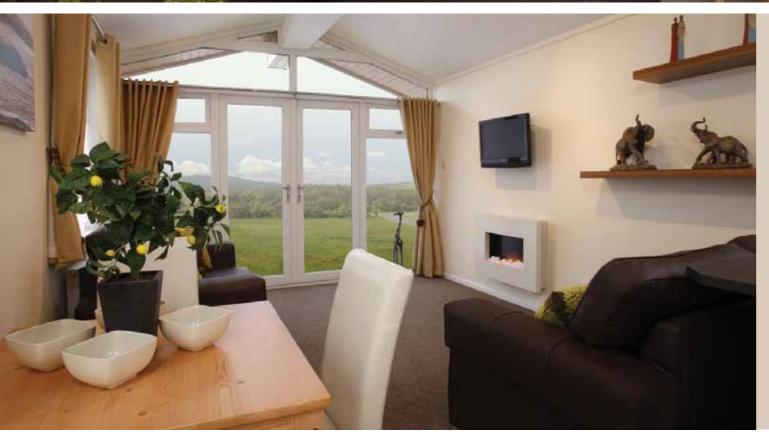

Finished with panache and fine quality furnishings, the two bedroom Thorverton has luxurious features

throughout and is flooded with natural light thanks to the eye-catching floor to ceiling glass wall at the end of the living space.

An impressive home with contemporary openplan living space, wall mounted flat screen TV and stylish shower room. The Thorverton is luxurious yet budget friendly!