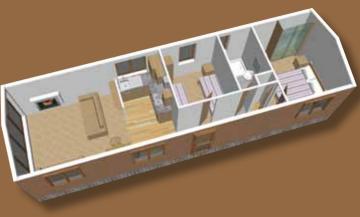

porary openplan living space, wall mounted flat screen TV and stylish shower room. The Thorverton is luxurious yet budget friendly!



## Thorverton Single Lodge features

- Low maintenance Thermo wood cladding or CanExel cladding
- Feature panoramic lounge windows
- French doors and fully glazed gables
- UPVC windows, doors, fascias and soffits
- Soffit lights on overhang roof
- Built to residential BS3632 standards
- Tongue and groove style high pitch vaulted ceiling

- Light and well equipped open-plan living area
- Wall mounted flat screen TV
- Fully equipped kitchen, featuring dishwasher, fridge/freezer, gas hob, extractor and electric oven
- Two bedrooms
- Twin beds in bedroom two
- Shower room with modern, ceramic basin and heated towel rail

#### Thorverton Single internal layout



#### Available sizes

38' x 12' - 2 Bedroom

40' x 12' - 2 Bedroom

44' x 12' - 2 Bedroom

45' x 12' - 2 Bedroom

Custom sizes and layouts can be designed on request

#### Interior colours



Thorverton Single
Scheme 1



Thorverton Single
Scheme 2



Thorverton Single
Scheme 3