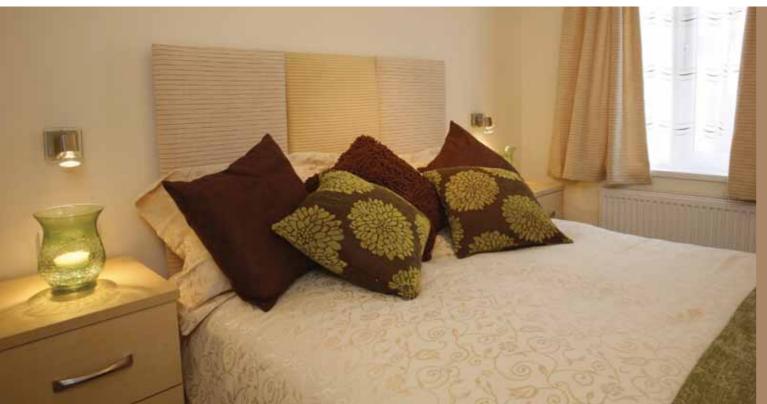

- Light and well equipped open-plan living area
- Wall mounted flat screen TV
- Fully equipped kitchen, featuring dishwasher, fridge/freezer, gas hob, extractor and electric oven
- Two bedrooms
- Twin beds in bedroom two
- Shower room with modern, ceramic basin and heated towel rail